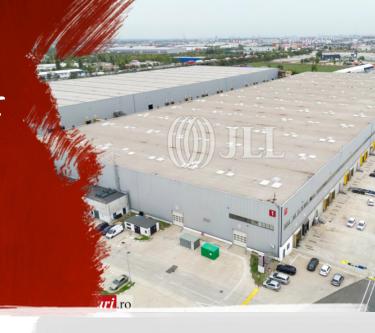

## 1 - P3 Bucharest A1

Bucharest, Italy Street 1-7

#### **Building information**

| Building status      | Existing    |
|----------------------|-------------|
| Year of construction | 2005        |
| Total building area  | 33 400 sq m |